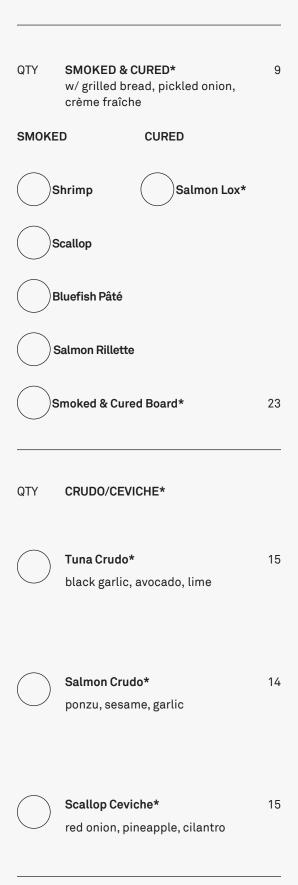

| 2.75 |
| ——— Island Creek* Duxbury, MA               | 3    |
| ——— Aunt Dotty* Saquish, MA                 | 3.25 |
| Warren's Cove* Plymouth, MA                 | 3    |
| ——— Fat Dog* Great Bay, NH                  | 3    |
| ——— <b>Pemaquid*</b> Damariscotta River, ME | 3    |
| Littleneck* Eliot, ME                       | 2    |
| Shrimp Cocktail                             | 2.5  |
| Half Lobster York, ME                       | 17   |
| Shellfish Tower*                            | 82   |

<sup>\*</sup>Contain raw or undercooked ingredients. — Consuming raw or undercooked meats, poultry, seafood, shellfish, or eggs may increase your risk of foodborne illness. — Before placing your order please inform your server if anyone in your party has a food allergy.