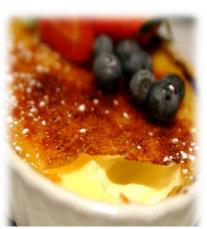

#### Crème Brulée 7

light vanilla custard with caramelized sugar topping, topped with fresh berries