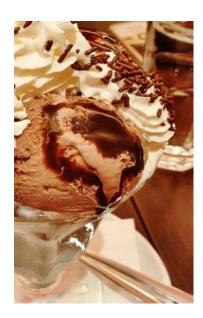

## Flaming Coffee Sundae 7

espresso ice cream, nutella mousse, truffle cake, coffee sauce, toasted almonds, frangelico & 151 rum