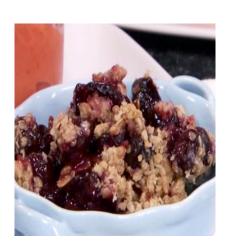

#### **Black Forest Cobbler** 7

tart cherries, stroh rum, chocolate streusel, served warm with vanilla ice cream